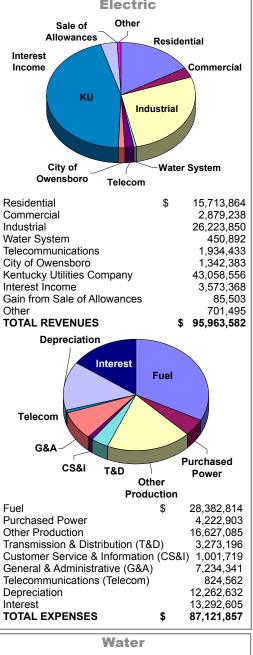

|                       |                              |                              |             |           | TOTAL EXPENSES\$6,881,722             |





# Public Power Week 2006

For the past 19 years in October, the more than 2,000 municipally-owned and operated electric utilities have celebrated Public Power Week. OMU joins others this week and throughout the month in celebrating the concept of local community control and ownership of their electric service.

In this annual report, you will get a glimpse of Owensboro Municipal Utilities. You will see that we have proudly served our community for the past 106 years. We hope to continue to serve you, our customer and our owner, efficiently and effectively.

**OMU: Your Electric,** Water and Telecommunications Utility

As you may know, OMU is a municipally-owned utility, which means that you, our customers, are our owners. Initially, Owensboro Municipal Utilities served only a few hundr