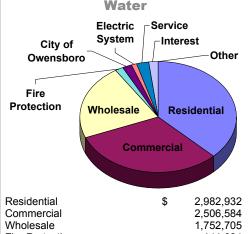

|                       |                              |                              |             |           | TOTAL EXPENSES\$6,881,722             |





# Public Power Week 2006

For the past 19 years in October, the more than 2,000 municipally-owned and operated electric utilities have celebrated Public Power Week. OMU joins others this week and throughout the month in celebrating the concept of local community control and ownership of their electric service.

In this annual report, you will get a glimpse of Owensboro Municipal Utilities. You will see that we have proudly served our community for the past 106 years. We hope to continue to serve you, our customer and our owner, efficiently and effectively.

**OMU: Your Electric,** Water and Telecommunications Utility

As you may know, OMU is a municipally-owned utility, which means that you, our customers, are our owners. Initially, Owensboro Municipal Utilities served only a few hundred